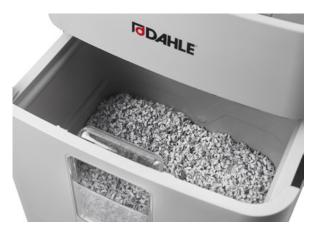

## Document shredders DAHLE ShredMATIC® 300

Pull-out waste box for conveniently emptying the document shredder

Shreds stacks of up to 300 sheets at 80 g/m<sup>2</sup>

Manual feed of 9–11 sheets possible

Clearly designed, user-friendly control panel