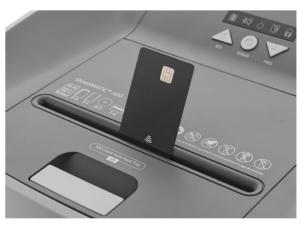

| 696 x 425 x 351     |
| EAN                            | 4009729069202       |













<sup>\*</sup> Maximum number of DIN A4 sheets that can be shredded in a single load under the following conditions: new cutting rollers (oiled if necessary), cold motor, power supply with rated voltage and rated frequency (230V/50Hz; 120V/60Hz). Sheet capacity may be lower and operating noise higher under different conditions. Sheet capacity may also vary due to sheet characteristics and paper feed.



## Document shredders DAHLE ShredMATIC® 300



Pull-out waste box for conveniently emptying the document shredder



Shreds stacks of up to 300 sheets at 80 g/m<sup>2</sup>



Manual feed of 9–11 sheets possible



Clearly designed, user-friendly control panel



Reliably destroys CDs and DVDs



Reliably destroys cards