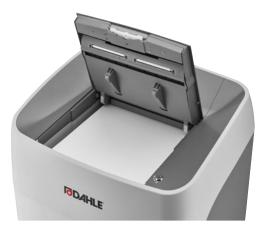

## Document shredders DAHLE ShredMATIC® 300

Pull-out waste box for conveniently emptying the document shredder

Shreds stacks of up to 300 sheets at 80 g/m<sup>2</sup>

Manual feed of 9–11 sheets possible

Clearly designed, user-friendly control panel