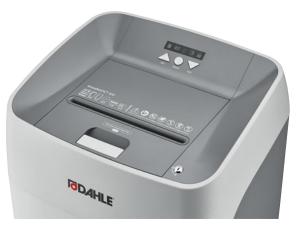

## Document shredders DAHLE ShredMATIC® 300

Pull-out waste box for conveniently emptying the document shredder

Shreds stacks of up to 300 sheets at 80 g/m<sup>2</sup>

Manual feed of 9–11 sheets possible

Clearly designed, user-friendly control panel