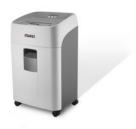

## Document shredders DAHLE ShredMATIC® 300

- Intelligent autofeed document shredder with automatic paper feeder for desk-side use
- Innovative MHP® cutting rollers (Matrix High-Performance): high-quality compound steel rollers for a guaranteed long service life
- Patented manufacturing process conserves resources by using significantly less raw material compared to production of traditional cutting rollers
- · Oil- and maintenance-free operation
- Higher performance and greater convenience thanks to MHP cutting rollers
- With automatic motor cut-out after 10 minutes without use
- Integrated photoelectric sensor for automatic start-stop function enables fast availability and safe use

- Automatic paper reverse function clears excess paper
- Convenient feeding and reversing function for manual control
- Automatic safety shut-off when the waste container is full or the door is open
- · Inspection window as optical waste level indicator
- Autofeed function shreds up to 300 sheets (80 gsm) in a single load, with lockable paper feeder
- · Overload indicator
- Manual paper feeder, 12-14 sheets of paper (80 gsm)
- Powerful motor ensures high performance and longer run times
- · Convenient swivel castors for greater mobility