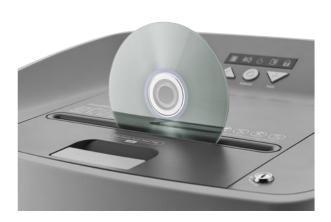

|
| Dimensions H x W x D (mm)      | 696 x 425 x 351     |
| EAN                            | 4009729069202       |













<sup>\*</sup> Maximum number of DIN A4 sheets that can be shredded in a single load under the following conditions: new cutting rollers (oiled if necessary), cold motor, power supply with rated voltage and rated frequency (230V/50Hz; 120V/60Hz). Sheet capacity may be lower and operating noise higher under different conditions. Sheet capacity may also vary due to sheet characteristics and paper feed.



## Document shredders DAHLE ShredMATIC® 300



Pull-out waste box for conveniently emptying the document shredder



Shreds stacks of up to 300 sheets at 80 g/m<sup>2</sup>



Manual feed of 9–11 sheets possible



Clearly designed, user-friendly control panel



Reliably destroys CDs and DVDs



Reliably destroys cards