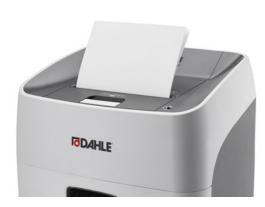

## Document shredders DAHLE ShredMATIC® 300

- Intelligent autofeed document shredder with automatic paper feeder for desk-side use
- Innovative MHP® cutting rollers (Matrix High-Performance): high-quality compound steel rollers for a guaranteed long service life
- Patented manufacturing process conserves resources by using significantly less raw material compared to production of traditional cutting rollers
- · Oil- and maintenance-free operation
- Higher performance and greater convenience thanks to MHP cutting rollers
- With automatic motor cut-out after 10 minutes without use
- Integrated photoelectric sensor for automatic start-stop function enables fast availability and safe use

## Document shredders DAHLE ShredMATIC® 300

Pull-out waste box for conveniently emptying the document shredder

Shreds stacks of up to 300 sheets at 80 g/m<sup>2</sup>

Manual feed of 9–11 sheets possible

Clearly designed, user-friendly control panel