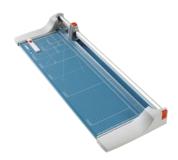

## Rotary trimmer 446

- · Convenient rotary trimmer for professional use
- Stable metal base with non-slip rubber feet to keep the rotary trimmer securely in place
- Helpful format lines on the base with mm division along the cutting edge make aligning the material to be cut even easier
- Self-sharpening steel rotary blade enclosed in safety cutting head, ground and hardened
- · Ground lower blade of hardened steel
- Automatic clamping on the cutting line to quickly fix in place the material to be cut
- Two scale bars with mm scale for an exact 90° cut
- Adjustable backstop for quickly finding the right format can be used on both scale bars

**IDDAHLE** 

• Cutting head easy to change

| Article number                       | 00446-20421       |
|--------------------------------------|-------------------|
| Cutting length (mm)                  | 920               |
| DIN                                  | A1                |
| Cutting capacity (mm)                | 2,5               |
| Cutting capacity A4 80 g/sm*         | 25                |
| Table size (overall dimensions) (mm) | 1.120 mm x 384 mm |
| EAN                                  | 4007885004464     |