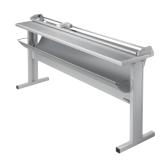

## Rotary trimmer 450

- Professional guillotine for cutting oversized formats
- Anti-static base made from aluminium with DIN format lines
- Self-sharpening steel rotary blade enclosed in safety cutting head, ground
- Ground steel lower blade
- Automatic clamping while cutting provides reliable hold
- Maximum material quantity for paper: 55–250 gsm | Card: max. 1 mm | Sheeting/film: max. 0.5 mm | Laminate: max. 0.5 mm
- Includes stand with practical collection tray for optimum working height of 90 cm

| Article number                       | 00450-53061       |
|--------------------------------------|-------------------|
| Cutting length (mm)                  | 1500              |
| DIN                                  | A0                |
| Cutting capacity (mm)                | 1                 |
| Table size (overall dimensions) (mm) | 1.742 mm x 460 mm |
| EAN                                  | 4007885258515     |